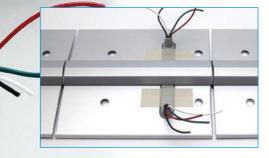

ACCESS PANEL opens to allow easy inspection of electrical components, yet preserves gear cap's appearance.

REMOVABLE PANEL detaches to make electrical component testing or replacement easier without removing door or entire hinge.