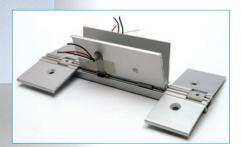

## **Two panel options offer convenience for electrically modified hinges**

Get a SELECT electrically modified concealed hinge — for new construction or retrofit and choose either a convenient access panel or a removable panel. Both panels allow easy door installation. Electrical components have a five-year warranty.

ACCESS PANEL opens to allow easy inspection of electrical components, yet preserves gear cap's appearance.

REMOVABLE PANEL detaches to make electrical component testing or replacement easier without removing door or entire hinge.