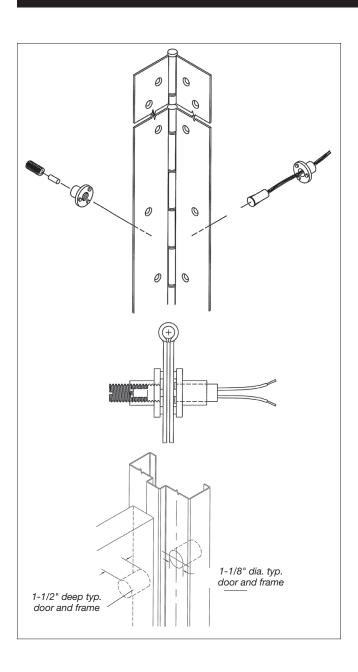

## **AMS** (Adjustable Concealed Monitor Switch)

**PREP:** SELECT pin & barrel continuous hinges can be prepared for the adjustable concealed monitor switch. Rigid welded assembly gives you the ability to adjust the AMS to work with all applications.

**LOCATION:** Standard locations from top of hinge to centerline of AMS are as follows:

79" hinge = 35-3/8" 83" hinge = 37-9/16" 85" hinge = 38-1/2" 95" hinge = 43-1/2"

For custom locations, specify centerline dimension from top of hinge. Hinge is installed flush with the top of the door.

Refer to the templates in the Concealed Pin & Barrel Hinge section. These templates are also available online at www.SelectHinges.com.

**HANDING:** Specify the handing of each door requiring the AMS.

**ORDER:** Use suffix "AMS," plus the location and handing.

IMPORTANT: SELECT Products Limited does not recommend preparing door and frame for AMS before receipt of hinge. If door and frame must be prepared before receipt of hinge, contact factory for special template.