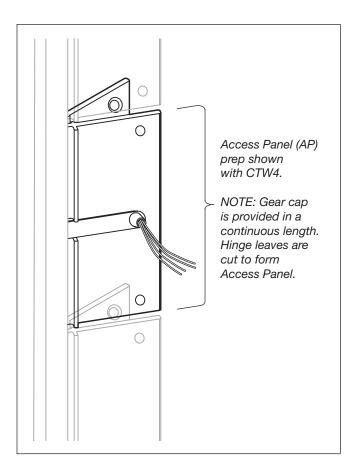

## **AP** (Access Panel)

**PREP:** SELECT geared continuous hinges can be prepared with hinge leaf panels to allow easy access to electrical components while preserving gear cap's appearance.

**LOCATION:** Dimensions will differ depending on the hinge model and electrical components requested. Hinges are installed flush with the top of the door.

A template requiring customer's approval will be designed by a SELECT engineer based on the customer's order.

**HANDING:** Specify the handing of each door requiring the AP.

**ORDER:** Use suffix "AP" after designating chosen electrical prep and its location(s). Specify handing.

Example: SL24 HD600 83" Clear CTW4 42-25/32" from top of hinge to centerline, AP, RH.

**AVAILABILITY:** Available on geared hinge models SL11, SL12, SL14, SL18, SL24, SL26, SL27, SL31, SL38, SL44, SL48 and SL84.