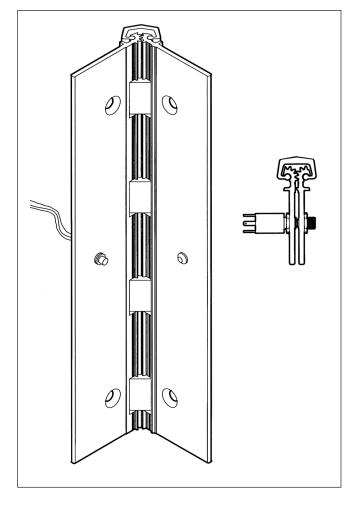

## **EMS** (Exposed Electric Monitor Switch)

- **PREP:** SELECT geared continuous hinges can be prepared for an exposed electric monitor switch to provide noncontinuous current. 120V AC at 250MA 30W maximum.
- **LOCATION:** Specify the dimension from the top of the hinge to the centerline of the EMS. Avoid putting the EMS within one inch of a fastener hole. Hinge is installed flush with the top of the door.

Refer to the templates in the Concealed Geared Hinge section to choose appropriate EMS location. These templates are also available online at www.SelectHinges.com.

**HANDING:** Specify the handing of each door requiring the EMS.

**ORDER:** Use suffix "EMS," plus the location and handing. Only one EMS is required per monitoring hinge.

Example: SL24 HD600 83" Clear EMS 36" from top of hinge to centerline, RH.

**AVAILABILITY:** Available on geared hinge models SL11, SL12, SL14, SL18, SL24, SL26, SL27, SL31, SL38, SL40, SL41, SL44, SL48 and SL84.