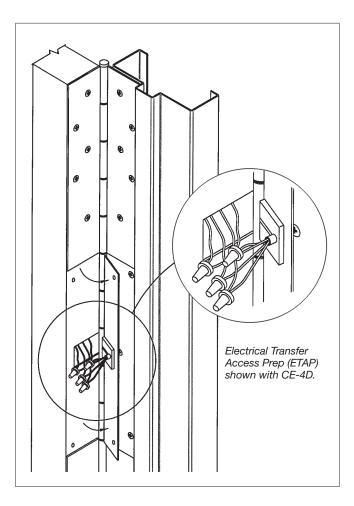

## **ETAP** (Electric Transfer Access Prep

PREP: SELECT pin & barrel continuous hinges can be prepared with hinge leaf panels to allow access to electrical components.

**LOCATION:** Panel is approximately 16" in length. Dimensions will differ depending on the electrical components requested. Hinges are installed flush with the top of the door.

**HANDING:** Specify the handing of each door requiring the ETAP.

ORDER: Use suffix "ETAP" after designating chosen electrical prep and its location. Specify handing.

Example: SL300 83" SS, CE-4D 40-11/16" from top of hinge to centerline, ETAP, LH.