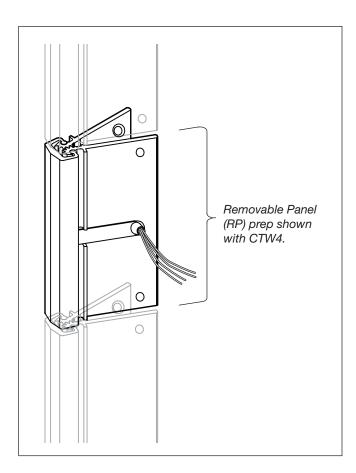

## **RP** (Removable Panel)

**PREP:** SELECT geared continuous hinges can be prepared with removable hinge leaf panels to allow easy access and service of electrical components without removing the door.

**LOCATION:** Dimensions will differ depending on the hinge model and electrical components requested. Hinges are installed flush with the top of the door.

A template requiring customer's approval will be designed by a SELECT engineer based on the customer's order.