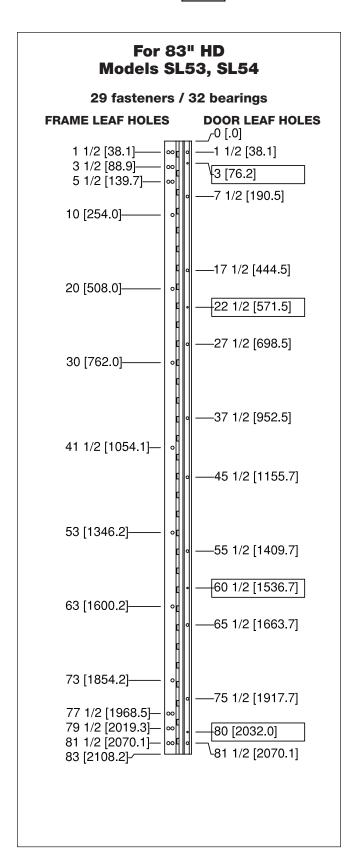

## **Half Surface Geared Hinges**

- All dimensions are measured in inches and [millimeters] from the top of the door to the centerline of the holes.
- Dimensions shown inside boxes are locator screw mounting holes.

## **Half Surface Geared Hinges**

- All dimensions are measured in inches and [millimeters] from the top of the door to the centerline of the holes.
- Dimensions shown inside boxes \_\_\_\_\_ are locator screw mounting holes.