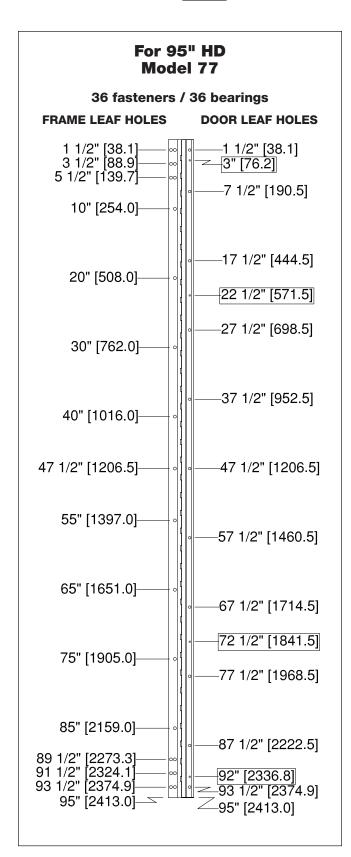

## **Half Surface Geared Hinges**

- All dimensions are measured in inches and [millimeters] from the top of the door to the centerline of the holes.
- Dimensions shown inside boxes are locator screw mounting holes.

## **Half Surface Geared Hinges**

- All dimensions are measured in inches and [millimeters] from the top of the door to the centerline of the holes.
- Dimensions shown inside boxes \_\_\_\_\_ are locator screw mounting holes.