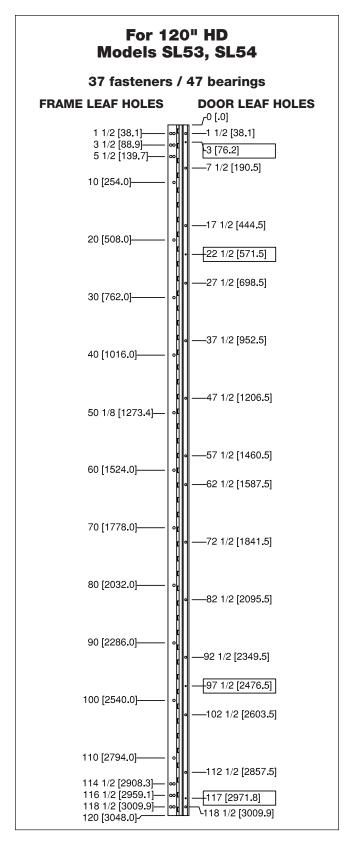

## **Half Surface Geared Hinges**

- All dimensions are measured in inches and [millimeters] from the top of the door to the centerline of the holes.
- Dimensions shown inside boxes are locator screw mounting holes.

## **Half Surface Geared Hinges**

- All dimensions are measured in inches and [millimeters] from the top of the door to the centerline of the holes.
- Dimensions shown inside boxes \_\_\_\_\_ are locator screw mounting holes.