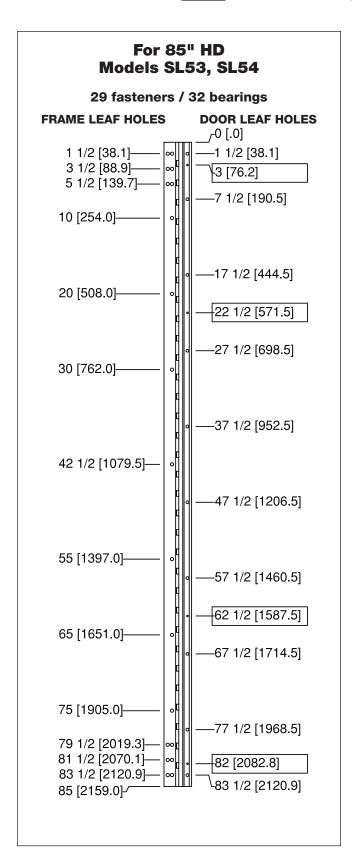

## **Half Surface Geared Hinges**

- All dimensions are measured in inches and [millimeters] from the top of the door to the centerline of the holes.
- Dimensions shown inside boxes are locator screw mounting holes.

## **Half Surface Geared Hinges**

- All dimensions are measured in inches and [millimeters] from the top of the door to the centerline of the holes.
- Dimensions shown inside boxes \_\_\_\_\_ are locator screw mounting holes.