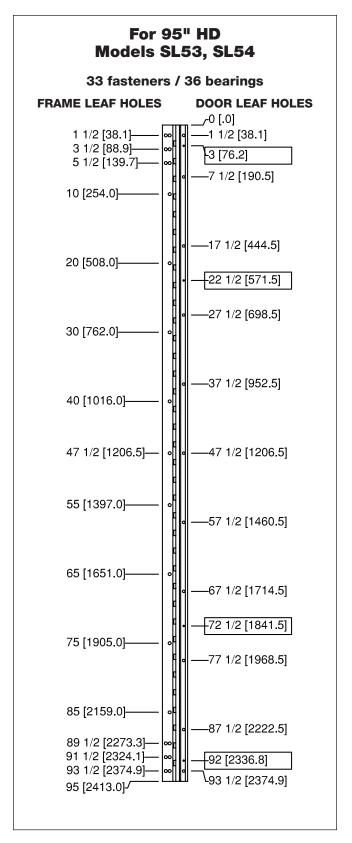

## **Half Surface Geared Hinges**

- All dimensions are measured in inches and [millimeters] from the top of the door to the centerline of the holes.
- Dimensions shown inside boxes are locator screw mounting holes.

## **Half Surface Geared Hinges**

- All dimensions are measured in inches and [millimeters] from the top of the door to the centerline of the holes.
- Dimensions shown inside boxes \_\_\_\_\_ are locator screw mounting holes.