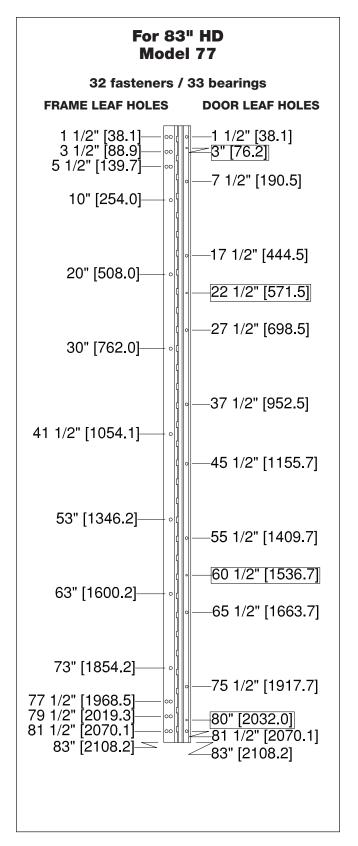

## **Half Surface Geared Hinges**

- All dimensions are measured in inches and [millimeters] from the top of the door to the centerline of the holes.
- Dimensions shown inside boxes are locator screw mounting holes.

## **Half Surface Geared Hinges**

- All dimensions are measured in inches and [millimeters] from the top of the door to the centerline of the holes.
- Dimensions shown inside boxes \_\_\_\_\_ are locator screw mounting holes.