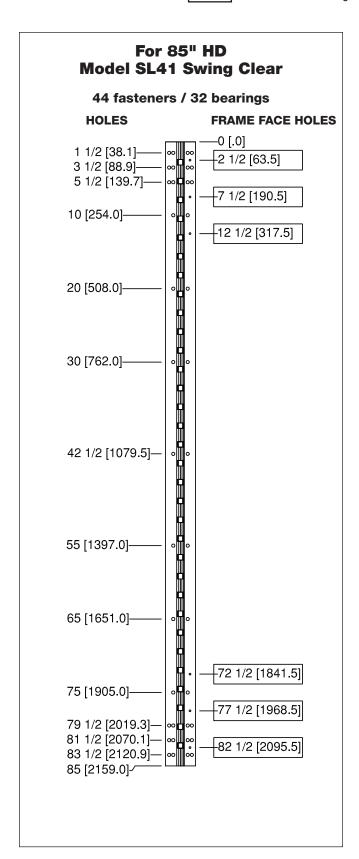

- All dimensions are measured in inches and [millimeters] from the top of the door to the centerline of the holes.
- Dimensions shown inside boxes are frame face mounting screw holes.

- All dimensions are measured in inches and [millimeters] from the top of the door to the centerline of the holes.
- Dimensions shown inside boxes are frame face mounting screw holes.