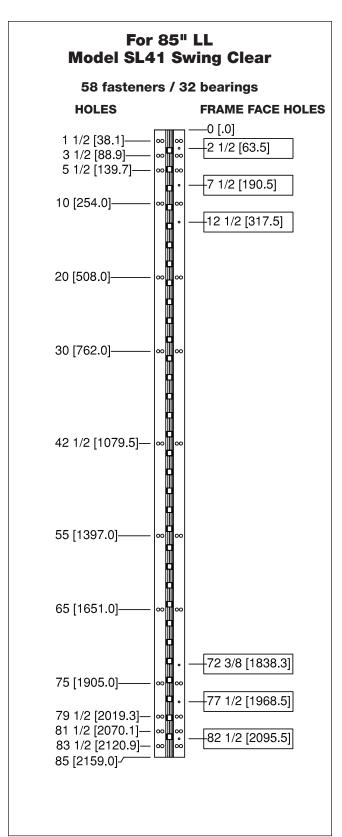

- All dimensions are measured in inches and [millimeters] from the top of the door to the centerline of the holes.
- Dimensions shown inside boxes are frame face mounting screw holes.

- All dimensions are measured in inches and [millimeters] from the top of the door to the centerline of the holes.
- Dimensions shown inside boxes are frame face mounting screw holes.