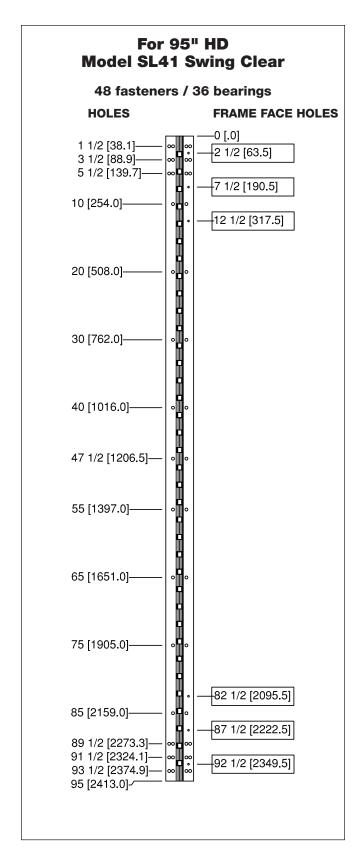

- All dimensions are measured in inches and [millimeters] from the top of the door to the centerline of the holes.
- Dimensions shown inside boxes are frame face mounting screw holes.

- All dimensions are measured in inches and [millimeters] from the top of the door to the centerline of the holes.
- Dimensions shown inside boxes are frame face mounting screw holes.