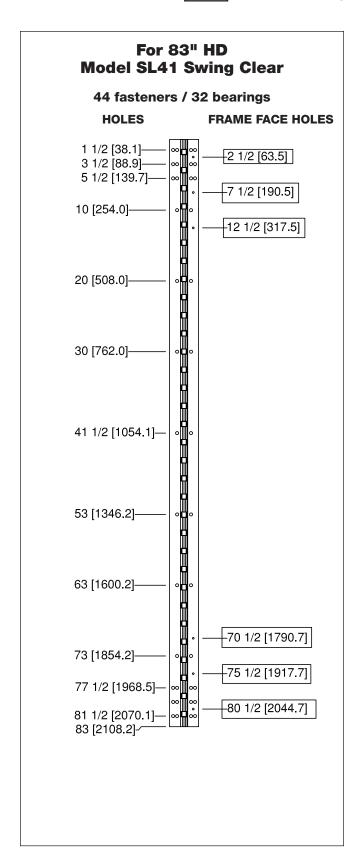

- All dimensions are measured in inches and [millimeters] from the top of the door to the centerline of the holes.
- Dimensions shown inside boxes are frame face mounting screw holes.

- All dimensions are measured in inches and [millimeters] from the top of the door to the centerline of the holes.
- Dimensions shown inside boxes are frame face mounting screw holes.