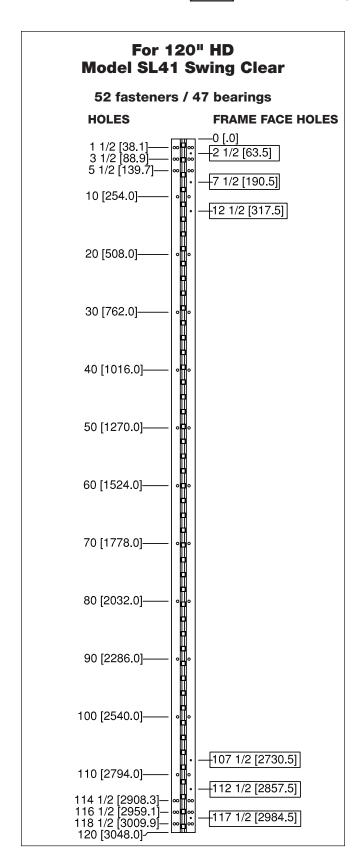

- All dimensions are measured in inches and [millimeters] from the top of the door to the centerline of the holes.
- Dimensions shown inside boxes are frame face mounting screw holes.

- All dimensions are measured in inches and [millimeters] from the top of the door to the centerline of the holes.
- Dimensions shown inside boxes are frame face mounting screw holes.