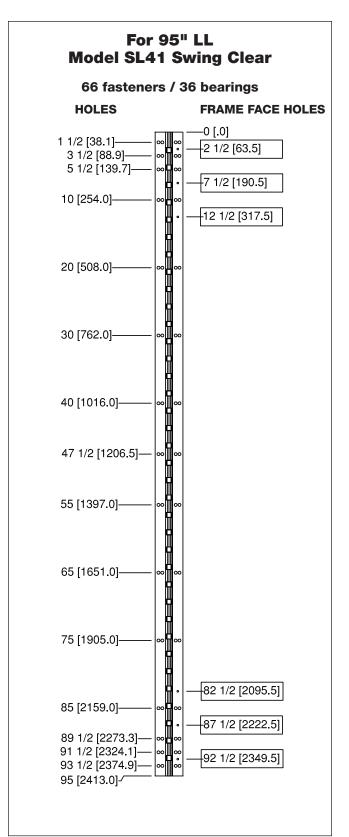

- All dimensions are measured in inches and [millimeters] from the top of the door to the centerline of the holes.
- Dimensions shown inside boxes are frame face mounting screw holes.

- All dimensions are measured in inches and [millimeters] from the top of the door to the centerline of the holes.
- Dimensions shown inside boxes are frame face mounting screw holes.