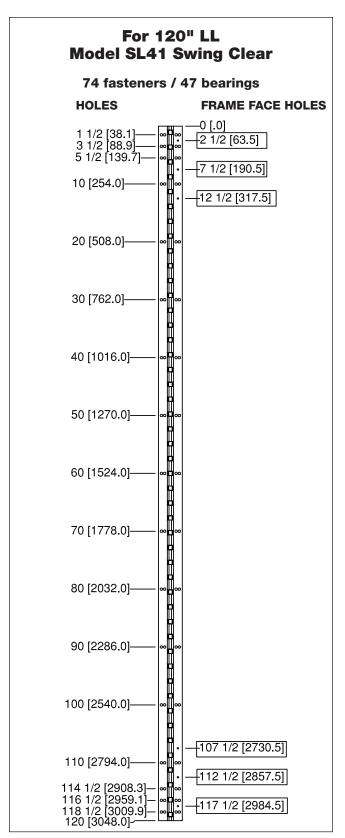

- All dimensions are measured in inches and [millimeters] from the top of the door to the centerline of the holes.
- Dimensions shown inside boxes are frame face mounting screw holes.

- All dimensions are measured in inches and [millimeters] from the top of the door to the centerline of the holes.
- Dimensions shown inside boxes are frame face mounting screw holes.