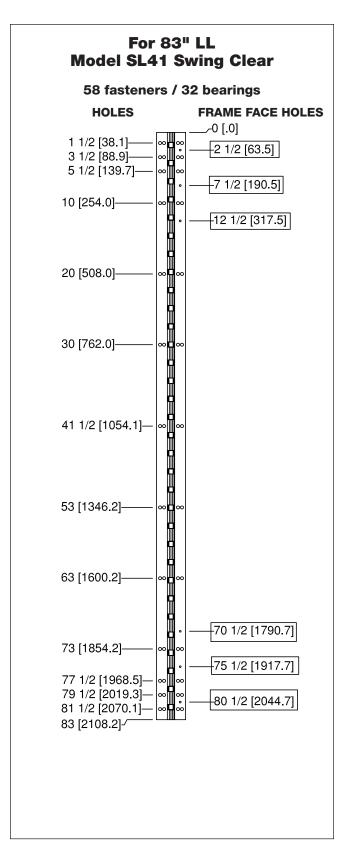

- All dimensions are measured in inches and [millimeters] from the top of the door to the centerline of the holes.
- Dimensions shown inside boxes are frame face mounting screw holes.

- All dimensions are measured in inches and [millimeters] from the top of the door to the centerline of the holes.
- Dimensions shown inside boxes are frame face mounting screw holes.