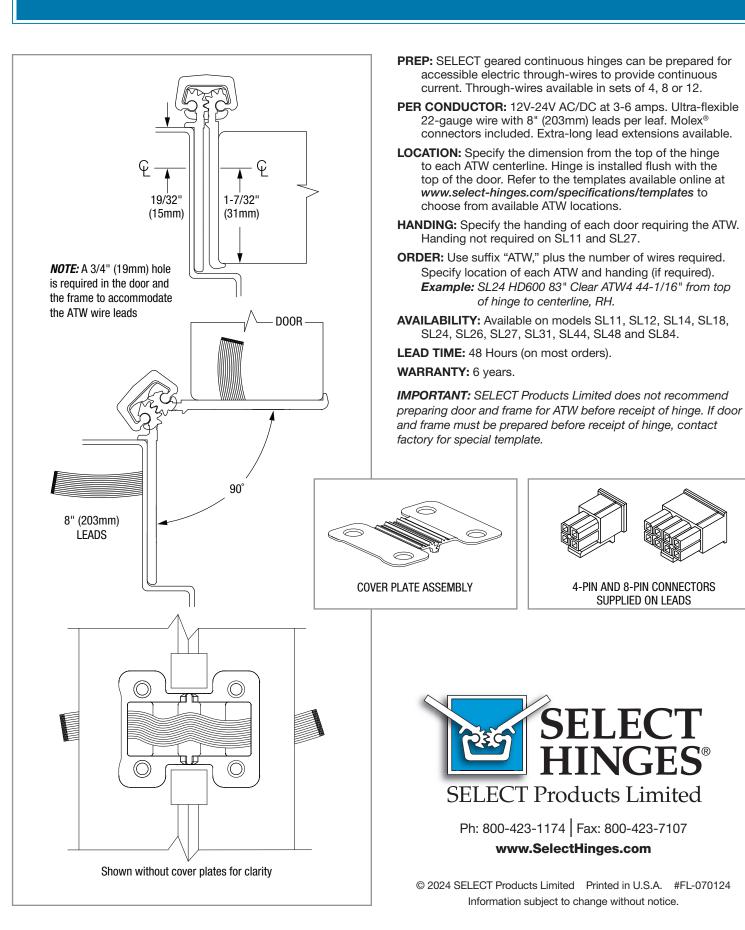

ustry-exclusive six-year warranty.



RECESSED ACCESS PANELS preserve the clean appearance of your hinge.

## **QUICKER INSTALLATION.**

We incorporated Molex® connectors so you can speed up your hinge installations (and those rare repairs), too. Choose between 4-pin, 8-pin or 12-pin connectors. Extra-long leads are available as needed.

**LESS WAIT TIME.** Give us your ATW order (you have ten geared continuous models to choose from – see other side) and we'll aim to have your hinges on their way to you within 48 hours. The only thing you'll wait for ... years and years before they need repairing.

## **CALL TODAY.**

Your SELECT rep is ready to help make your electrified door hinges last a lot longer.



800-423-1174 select-hinges.com

## ATW SPECIFICATIONS: Geared electrical hinge prep