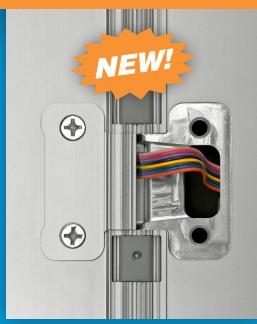

The SELECT Accessible Through-Wire (ATW) concealed geared continuous hinge electrical prep is everything you've been wanting:

**FASTER REPAIRS.** This hinge prep has a fully integrated design. There are no cuts or panels to compromise its performance or integrity. Simply remove the cover plate, access the recessed wires and make your repair — you'll finish in less than five minutes.

**FEWER REPAIRS.** This innovative design protects the ultra-flexible 22-gauge through-wires so they last longer. Even though you can fix the wire harnesses faster, you'll hardly ever have

harnesses faster, you'll hardly ever have to do so. In fact, we're so sure this electrified ATW hinge prep won't be a maintenance hassle, it comes with an industry-exclusive six-year warranty.

RECESSED ACCESS PANELS preserve the clean appearance of your hinge.