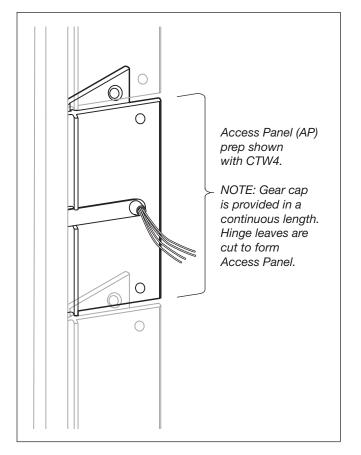

## **AP** (Access Panel)

- **PREP:** SELECT geared continuous hinges can be prepared with hinge leaf panels to allow easy access to electrical components while preserving gear cap's appearance.
- **LOCATION:** Dimensions will differ depending on the hinge model and electrical components requested. Hinges are installed flush with the top of the door.

A template requiring customer's approval will be designed by a SELECT engineer based on the customer's order.

- **HANDING:** Specify the handing of each door requiring the AP.
- **ORDER:** Use suffix "AP" after designating chosen electrical prep and its location(s). Specify handing.