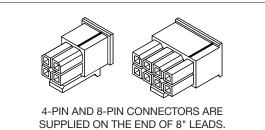

Per conductor: 12V-24V AC/DC at 3-6 amps. Ultraflexible 22 gauge wire with 8" leads per leaf. Molex® connectors included. Connecting adaptors available as an option (see Electric Prep Accessories page).