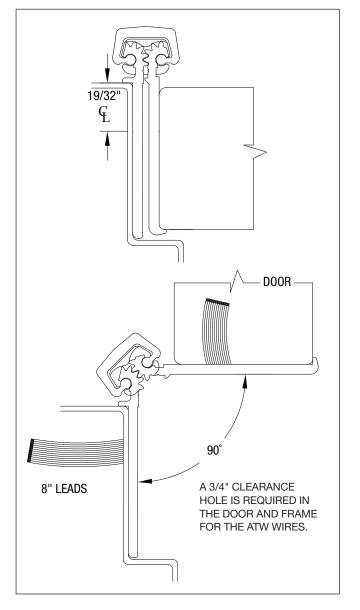

## ATWRP (4-1/4" ATW Removeable Panel)

**PREP:** 4-1/4 inch panel as a retrofit option to electrify an existing concealed hinge or fix a failed electronic entryway. Through-wires available in sets of 4, 8 or 12.

Per conductor: 12V-24V AC/DC at 3-6 amps. Ultraflexible 22 gauge wire with 8" leads per leaf. Molex® connectors included. Connecting adaptors available as an option (see Electric Prep Accessories page).

INSIDE: SHOWN WITHOUT COVER PLATES FOR CLARITY