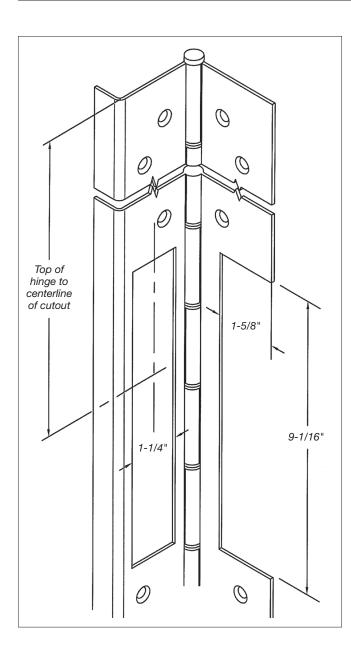

## CTP-VD (Current Transfer Prep-Von Duprin®)

**PREP:** SELECT pin & barrel continuous hinges can be prepared for Von Duprin power transfer unit.

**LOCATION:** Standard locations from top of hinge to centerline of CTP-VD are as follows:

79" hinge = 39-3/8"

83" hinge = 41-9/16"

85" hinge = 42-1/2"

95" hinge = 47-1/2"

For custom locations, specify centerline dimension from top of hinge. Hinge is installed flush with the top of the door.

For CTP-VD prep on a Concealed Pin & Barrel hinge, refer to the templates in the Concealed Pin & Barrel Hinge section. For CTP-VD prep on a Half Surface or Half Mortise Pin & Barrel hinge, please consult the factory. The Concealed Pin & Barrel hinge templates are also available online at www.SelectHinges.com.