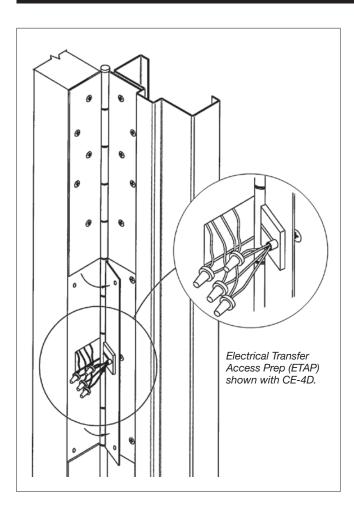

## **ETAP** (Electric Transfer Access Prep

**PREP:** SELECT pin & barrel continuous hinges can be prepared with hinge leaf panels to allow access to electrical components.

**LOCATION:** Panel is approximately 16" in length. Dimensions will differ depending on the electrical components requested. Hinges are installed flush with the top of the door.

**HANDING:** Specify the handing of each door requiring the ETAP.

**ORDER:** Use suffix "ETAP" after designating chosen electrical prep and its location. Specify handing.

Example: SL300 83" SS, CE-4D 40-11/16" from top of hinge to centerline, ETAP, LH.

**AVAILABILITY:** Available on pin & barrel hinge models SL200, SL300, SL305, SL315 and SL3500.

**LEAD TIME:** Contact your SELECT representative.

WARRANTY: 5 years on electrical components.

**IMPORTANT:** SELECT Products Limited does not recommend preparing door and frame for ETAP before receipt of hinge. If door and frame must be prepared before receipt of hinge, contact factory for special template.