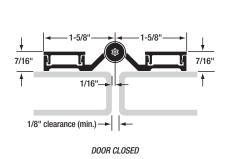

# **SL402 Toilet Partition Pin & Barrel Hinge**

**MATERIAL:** 6463-T5 aluminum with 1/4" diameter 303 stainless steel self-closing pin assembly. Long-life split nylon bearings.

**LENGTH:** 54" length standard for nominal door heights. Special lengths available: 24" minimum, 72" maximum.

**LOAD/FREQUENCY:** For high-frequency partition doors 36" wide weighing up to 80 pounds without frame or door reinforcement. Consult factory for doors wider than 36".

FINISH: Anodized aluminum.

**ORDER:** #14 x 3/4" Torx® button head sheet metal screws are provided as a standard pack.