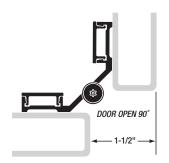

# **SL402 Toilet Partition Pin & Barrel Hinge**

**MATERIAL:** 6463-T5 aluminum with 1/4" diameter 303 stainless steel self-closing pin assembly. Long-life split nylon bearings.

**LENGTH:** 54" length standard for nominal door heights. Special lengths available: 24" minimum, 72" maximum.

**LOAD/FREQUENCY:** For high-frequency partition doors 36" wide weighing up to 80 pounds without frame or door reinforcement. Consult factory for doors wider than 36".

FINISH: Anodized aluminum.

**ORDER:** #14 x 3/4" Torx® button head sheet metal screws are provided as a standard pack.