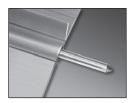

### **TEMPLATED HOLE PATTERN**

SELECT hinges line up perfectly, precisely, every time. Makes installation easier and faster.