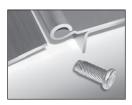

**ORDER:** Specify hinge length. 1/4-20 x 3/4" panhead self-drilling screws are provided as a standard pack.

| SL902TP HINGE SCREW COUNT |             |              |
|---------------------------|-------------|--------------|
| HINGE LENGTH              | DOOR SCREWS | FRAME SCREWS |
| 54"                       | 6           | 6            |
| 57"                       | 6           | 6            |

#### **END CAPS**

Spiral-knurled steel caps seal the barrel ends to contain hinge pin.