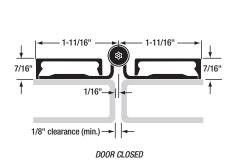

### **SL902 Toilet Partition Pin & Barrel Hinge**

**MATERIAL:** 14 gauge stainless steel with 1/4" diameter 303 stainless steel self-closing pin assembly. Long-life split nylon bearings.

**LENGTHS:** 54" and 57" lengths standard for nominal door heights. Special lengths available: 24" minimum, 72" maximum.

**LOAD/FREQUENCY:** For high-frequency partition doors 36" wide weighing up to 80 pounds without frame or door reinforcement. Consult factory for doors wider than 36".

FINISH: US32D Satin Stainless Steel (630).

**ORDER:** Specify hinge length. 1/4-20 x 3/4" panhead self-drilling screws are provided as a standard pack.

| SL902TP HINGE SCREW COUNT |             |              |
|---------------------------|-------------|--------------|
| HINGE LENGTH              | DOOR SCREWS | FRAME SCREWS |
| 54"                       | 6           | 6            |
| 57"                       | 6           | 6            |