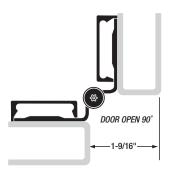

### **SL902 Toilet Partition Pin & Barrel Hinge**

**MATERIAL:** 14 gauge stainless steel with 1/4" diameter 303 stainless steel self-closing pin assembly. Long-life split nylon bearings.

**LENGTHS:** 54" and 57" lengths standard for nominal door heights. Special lengths available: 24" minimum, 72" maximum.

**LOAD/FREQUENCY:** For high-frequency partition doors 36" wide weighing up to 80 pounds without frame or door reinforcement. Consult factory for doors wider than 36".

FINISH: US32D Satin Stainless Steel (630).