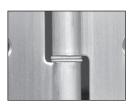

### **SL902 Toilet Partition Pin & Barrel Hinge**

**MATERIAL:** 14 gauge stainless steel with 1/4" diameter 303 stainless steel self-closing pin assembly. Long-life split nylon bearings.

**LENGTHS:** 54" and 57" lengths standard for nominal door heights. Special lengths available: 24" minimum, 72" maximum.

## CORROSION-RESISTANT STAINLESS STEEL

Stainless steel pin & barrel design creates a tough, highly secure opening.

### **STAINLESS STEEL PIN**

Delivers high tensile strength by forming a strong, free-moving unit. Flexible and strong in abused openings.