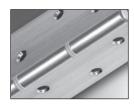

### **NYLON DOUBLE BEARINGS**

Create a strong, free-moving assembly that allows closers and other door hardware to function properly.

#### **END CAPS**

Spiral-knurled steel caps seal the barrel ends to contain hinge pin.