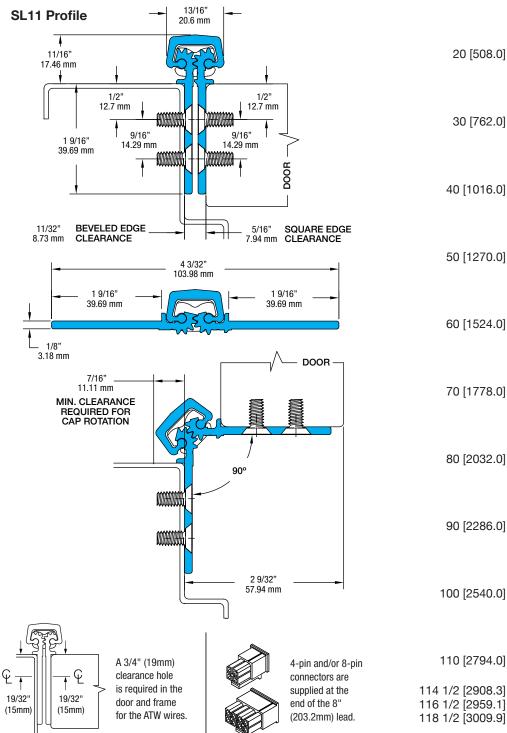

## SL11 120" HD

All dimensions are measured in inches and [millimeters] from the top of the door to the centerline of the holes and ATW panels.

Choose location for ATW prep. ATW4 = 1 location; ATW8 = 1 location; and ATW12 = 1 location.

**NOTE: For 90-degree openings, please specify at time of order for no upcharge.** There will be an upcharge for 90-degree ATW cover plates when ordered separately and clear or bronze must be specified.