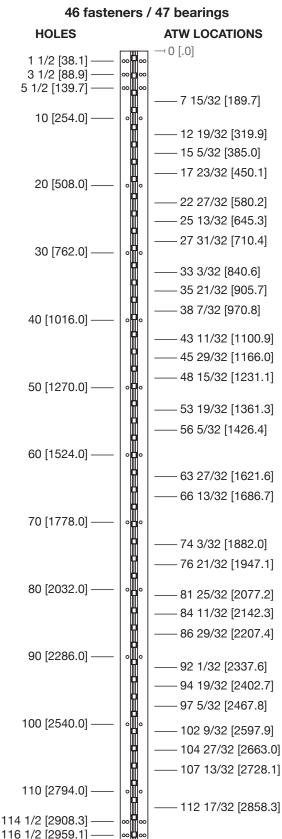

## SL11 120" HD

All dimensions are measured in inches and [millimeters] from the top of the door to the centerline of the holes and ATW panels.

Choose location for ATW prep. ATW4 = 1 location; ATW8 = 1 location; and ATW12 = 1 location.

→ 120 [3048.0]

customerservice@select-hinges.com | 3258 Stadium Park Way, Kalamazoo, MI 49009 | Ph: 800-423-1174 | Fax: 800-423-7107 | www.select-hinges.com © 2023 SELECT Products Limited 051523