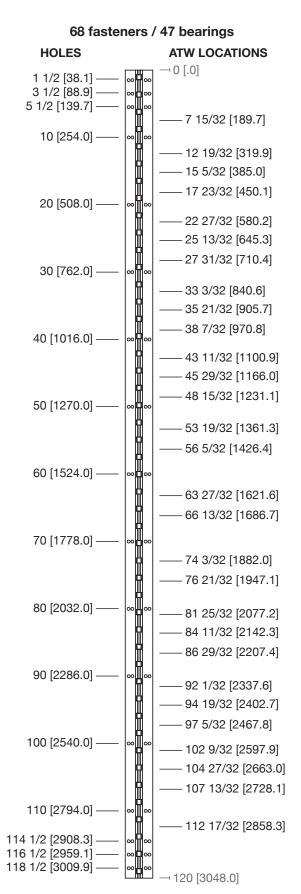

## SL11 120" LL

All dimensions are measured in inches and [millimeters] from the top of the door to the centerline of the holes and ATW panels.

Choose location for ATW prep. ATW4 = 1 location; ATW8 = 1 location; and ATW12 = 1 location.