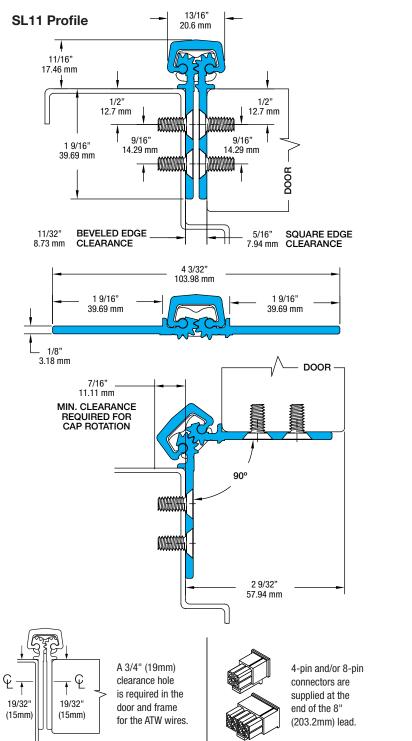

**NOTE: For 90-degree openings, please specify at time of order for no upcharge.** There will be an upcharge for 90-degree ATW cover plates when ordered separately and clear or bronze must be specified.