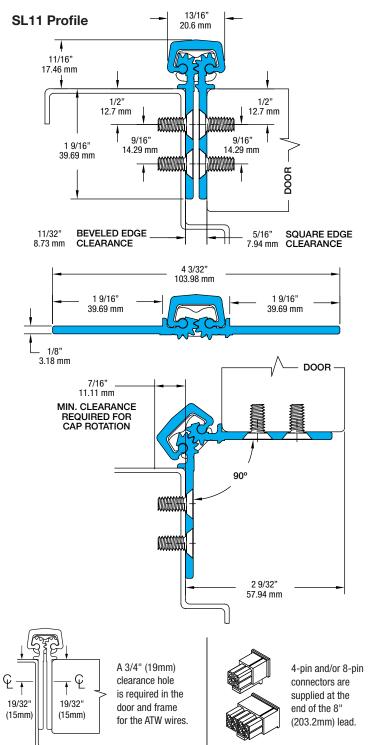

**NOTE: For 90-degree openings, please specify at time of order for no upcharge.** There will be an upcharge for 90-degree ATW cover plates when ordered separately and clear or bronze must be specified.