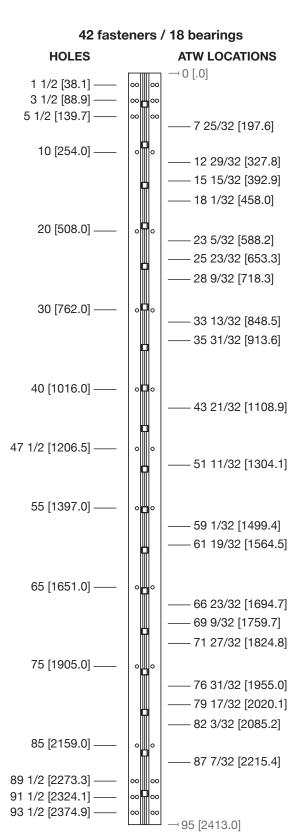

## SL11 95" SD

All dimensions are measured in inches and [millimeters] from the top of the door to the centerline of the holes and ATW panels.

Choose location for ATW prep. ATW4 = 1 location; ATW8 = 1 location; and ATW12 = 1 location.