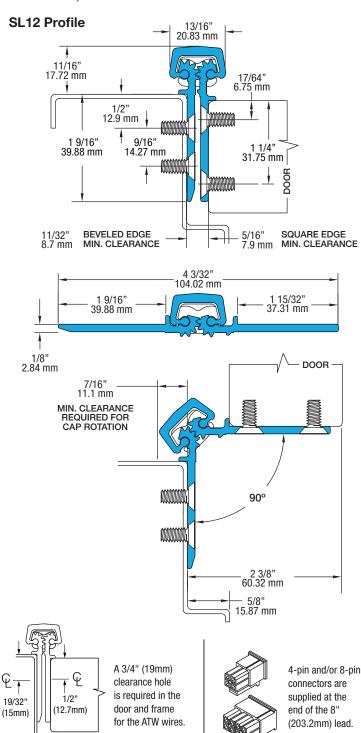

## SL12 83" HD

All dimensions are measured in inches and [millimeters] from the top of the door to the centerline of the holes and ATW panels.

Choose location for ATW prep. ATW4 = 1 location; ATW8 = 1 location; and ATW12 = 1 location.

**NOTE:** For 90-degree openings, please specify at time of order for no upcharge. There will be an upcharge for 90-degree ATW cover plates when ordered separately and clear or bronze must be specified.