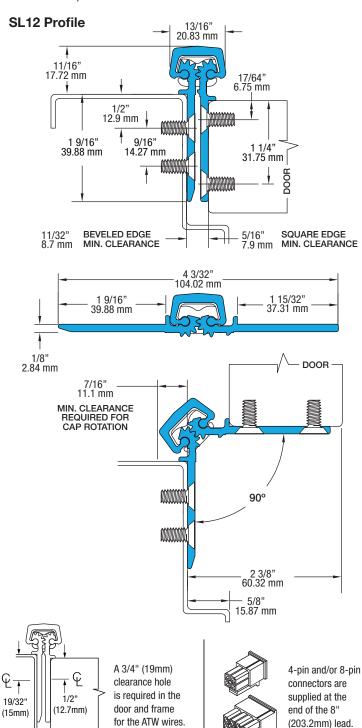

## **SL12 95" HD**

All dimensions are measured in inches and [millimeters] from the top of the door to the centerline of the holes and ATW panels.

Choose location for ATW prep. ATW4 = 1 location; ATW8 = 1 location; and ATW12 = 1 location.

**NOTE:** For 90-degree openings, please specify at time of order for no upcharge. There will be an upcharge for 90-degree ATW cover plates when ordered separately and clear or bronze must be specified.