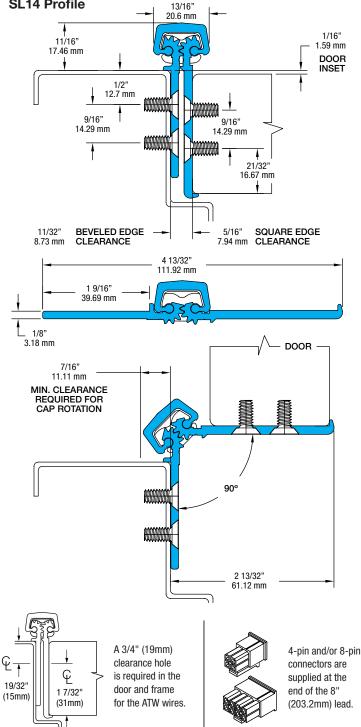

NOTE: For 90-degree openings, please specify at time of order for no upcharge. There will be an upcharge for 90-degree ATW cover plates when ordered separately and clear or bronze must be specified.

## SL14 Profile

customerservice@select-hinges.com | 3258 Stadium Park Way, Kalamazoo, MI 49009 | Ph: 800-423-1174 | Fax: 800-423-7107 | www.select-hinges.com © 2023 SELECT Products Limited 051523