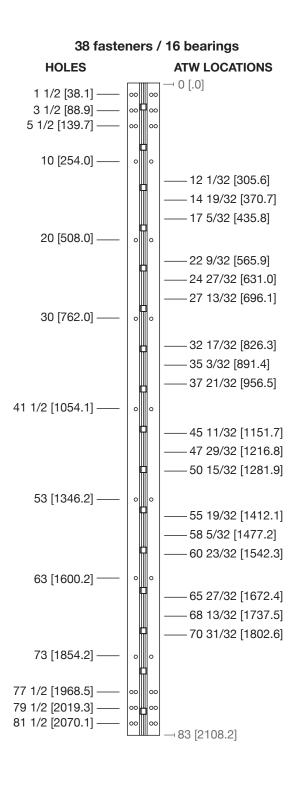

## SL14 83" SD

All dimensions are measured in inches and [millimeters] from the top of the door to the centerline of the holes and ATW panels.

Choose location for ATW prep. ATW4 = 1 location; ATW8 = 1 location; and ATW12 = 1 location.