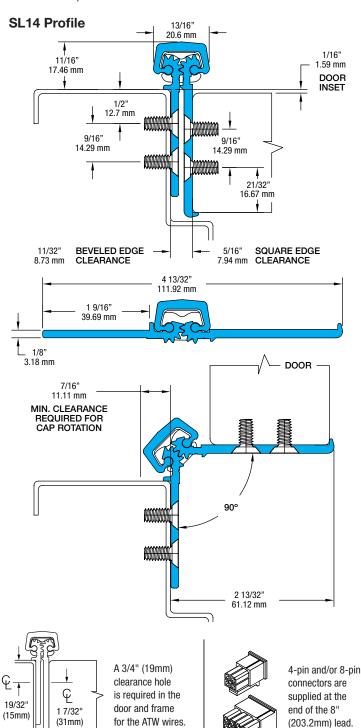

## **Concealed Geared Hinges**

38 fasteners / 32 bearings

## SL14 85" HD

All dimensions are measured in inches and [millimeters] from the top of the door to the centerline of the holes and ATW panels.

Choose location for ATW prep. ATW4 = 1 location; ATW8 = 1 location; and ATW12 = 1 location.

**NOTE:** For 90-degree openings, please specify at time of order for no upcharge. There will be an upcharge for 90-degree ATW cover plates when ordered separately and clear or bronze must be specified.