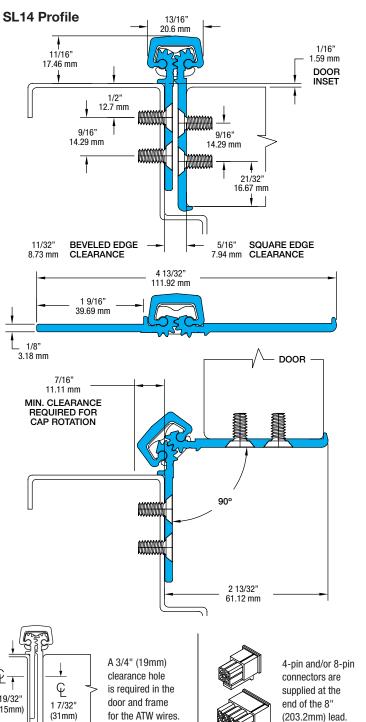

## SL14 95" HD

All dimensions are measured in inches and [millimeters] from the top of the door to the centerline of the holes and ATW panels.

Choose location for ATW prep. ATW4 = 1 location; ATW8 = 1 location; and ATW12 = 1 location.

NOTE: For 90-degree openings, please specify at time of order for no upcharge. There will be an upcharge for 90-degree ATW cover plates when ordered separately and clear or bronze must be specified.