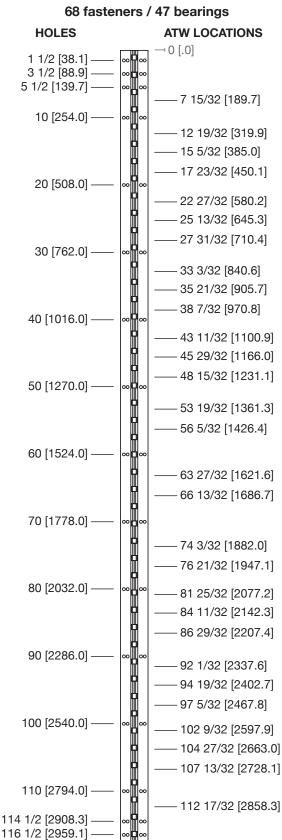

## SL18 120" LL

All dimensions are measured in inches and [millimeters] from the top of the door to the centerline of the holes and ATW panels.

Choose location for ATW prep. ATW4 = 1 location; ATW8 = 1 location; and ATW12 = 1 location.