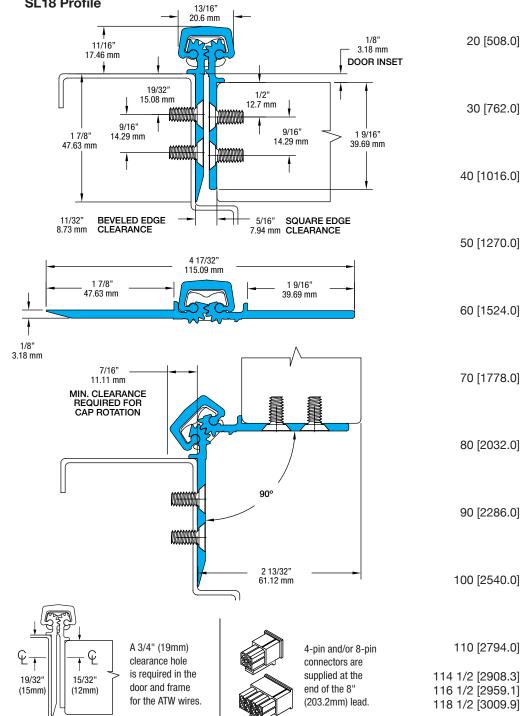

## SL18 Profile

→ 120 [3048.0]

customerservice@select-hinges.com | 3258 Stadium Park Way, Kalamazoo, MI 49009 | Ph: 800-423-1174 | Fax: 800-423-7107 | www.select-hinges.com © 2023 SELECT Products Limited 051523