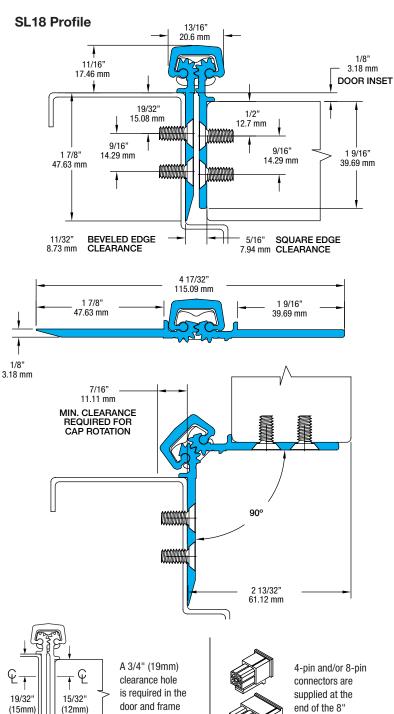

## SL18 83" HD

All dimensions are measured in inches and [millimeters] from the top of the door to the centerline of the holes and ATW panels.

Choose location for ATW prep. ATW4 = 1 location; ATW8 = 1 location; and ATW12 = 1 location.

NOTE: For 90-degree openings, please specify at time of order for no upcharge. There will be an upcharge for 90-degree ATW cover plates when ordered separately and clear or bronze must be specified.

for the ATW wires.