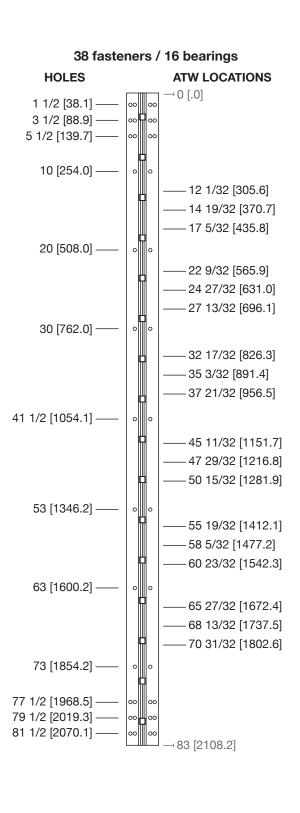

## SL18 83" SD

All dimensions are measured in inches and [millimeters] from the top of the door to the centerline of the holes and ATW panels.

Choose location for ATW prep. ATW4 = 1 location; ATW8 = 1 location; and ATW12 = 1 location.

NOTE: For 90-degree openings, please specify at time of order for no upcharge. There will be an upcharge for 90-degree ATW cover plates when ordered separately and clear or bronze must be specified.