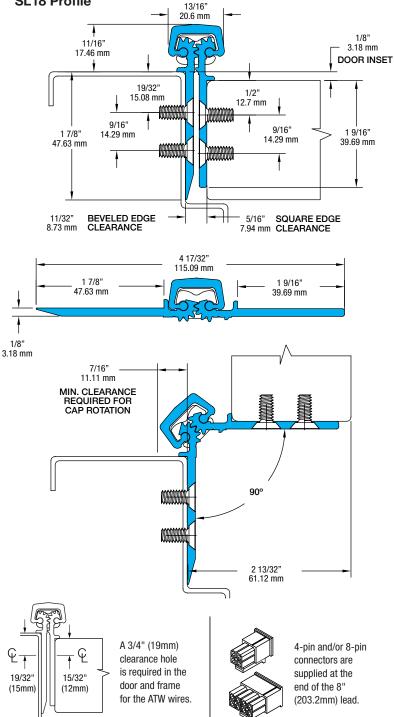

## SL18 Profile

customerservice@select-hinges.com | 3258 Stadium Park Way, Kalamazoo, MI 49009 | Ph: 800-423-1174 | Fax: 800-423-7107 | www.select-hinges.com © 2023 SELECT Products Limited 051523