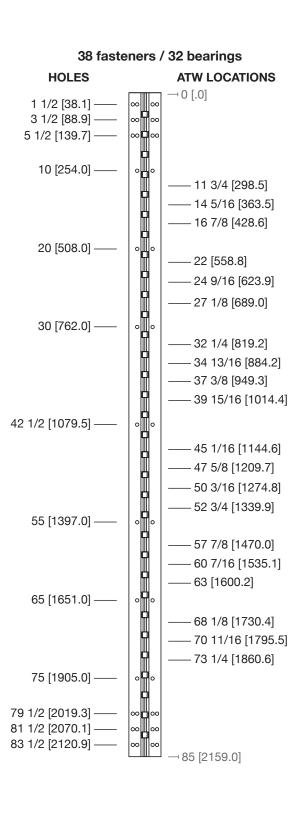

## SL18 85" HD

All dimensions are measured in inches and [millimeters] from the top of the door to the centerline of the holes and ATW panels.

Choose location for ATW prep. ATW4 = 1 location; ATW8 = 1 location; and ATW12 = 1 location.

NOTE: For 90-degree openings, please specify at time of order for no upcharge. There will be an upcharge for 90-degree ATW cover plates when ordered separately and clear or bronze must be specified.