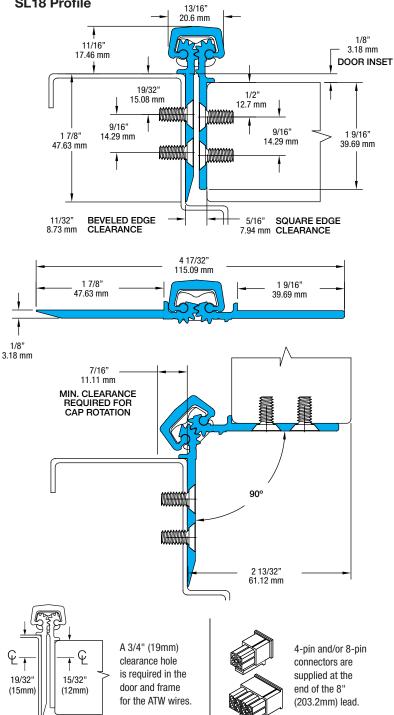

## SL18 Profile

customerservice@select-hinges.com | 3258 Stadium Park Way, Kalamazoo, MI 49009 | Ph: 800-423-1174 | Fax: 800-423-7107 | www.select-hinges.com © 2023 SELECT Products Limited 051523

NOTE: For 90-degree openings, please specify at time of order for no upcharge. There will be an upcharge for 90-degree ATW cover plates when ordered separately and clear or bronze must be specified.