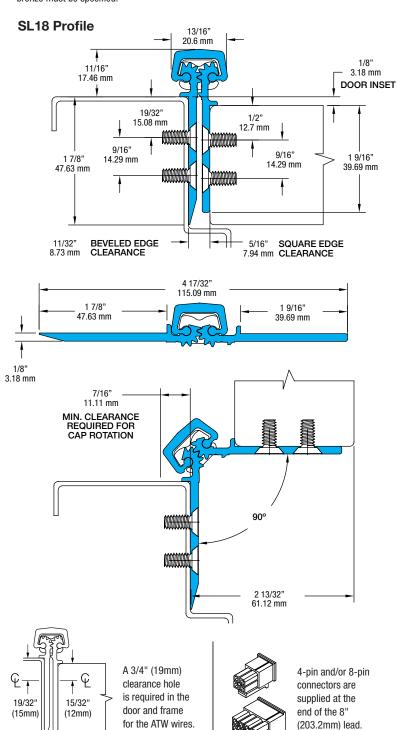

## SL18 85" SD

All dimensions are measured in inches and [millimeters] from the top of the door to the centerline of the holes and ATW panels.

Choose location for ATW prep. ATW4 = 1 location; ATW8 = 1 location; and ATW12 = 1 location.

**NOTE:** For 90-degree openings, please specify at time of order for no upcharge. There will be an upcharge for 90-degree ATW cover plates when ordered separately and clear or bronze must be specified.