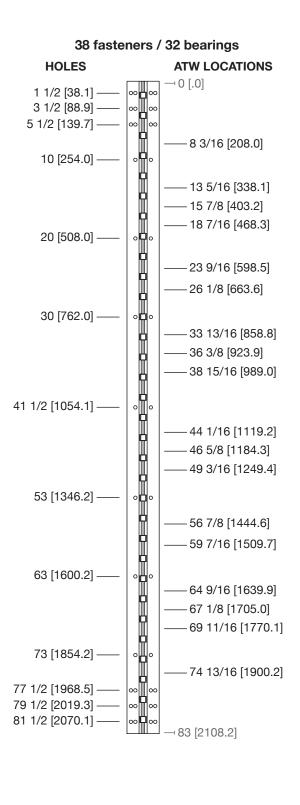

## SL24 83" HD

All dimensions are measured in inches and [millimeters] from the top of the door to the centerline of the holes and ATW panels.

Choose location for ATW prep. ATW4 = 1 location; ATW8 = 1 location; and ATW12 = 1 location.