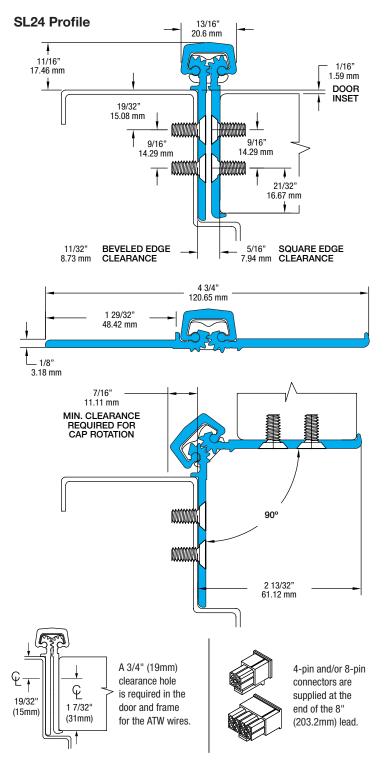

**NOTE:** For 90-degree openings, please specify at time of order for no upcharge. There will be an upcharge for 90-degree ATW cover plates when ordered separately and clear or bronze must be specified.