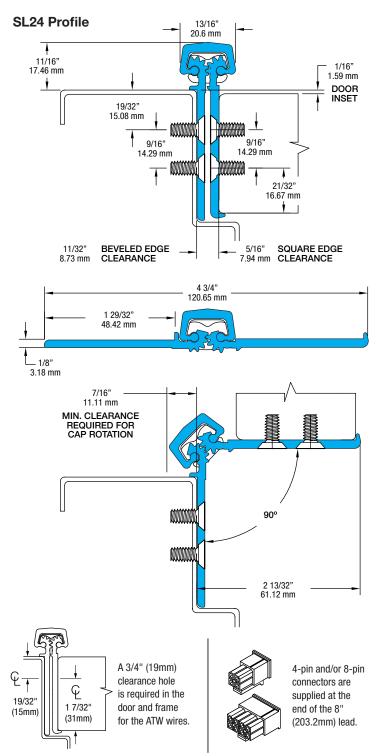

**NOTE:** For 90-degree openings, please specify at time of order for no upcharge. There will be an upcharge for 90-degree ATW cover plates when ordered separately and clear or bronze must be specified.