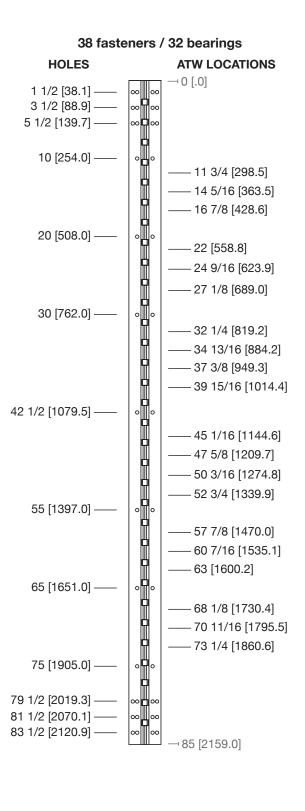

## SL24 85" HD

All dimensions are measured in inches and [millimeters] from the top of the door to the centerline of the holes and ATW panels.

Choose location for ATW prep. ATW4 = 1 location; ATW8 = 1 location; and ATW12 = 1 location.