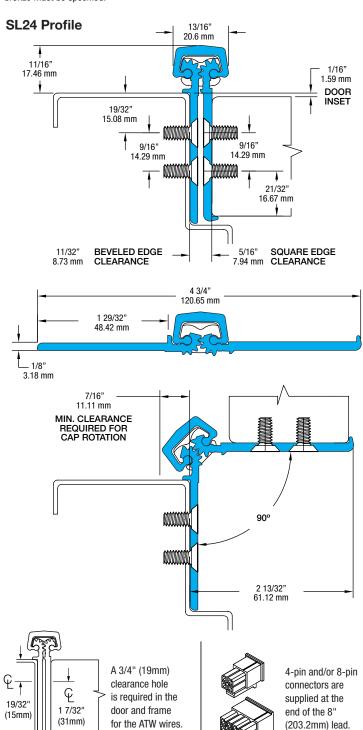

## SL24 85" SD

All dimensions are measured in inches and [millimeters] from the top of the door to the centerline of the holes and ATW panels.

Choose location for ATW prep. ATW4 = 1 location; ATW8 = 1 location; and ATW12 = 1 location.

**NOTE:** For 90-degree openings, please specify at time of order for no upcharge. There will be an upcharge for 90-degree ATW cover plates when ordered separately and clear or bronze must be specified.