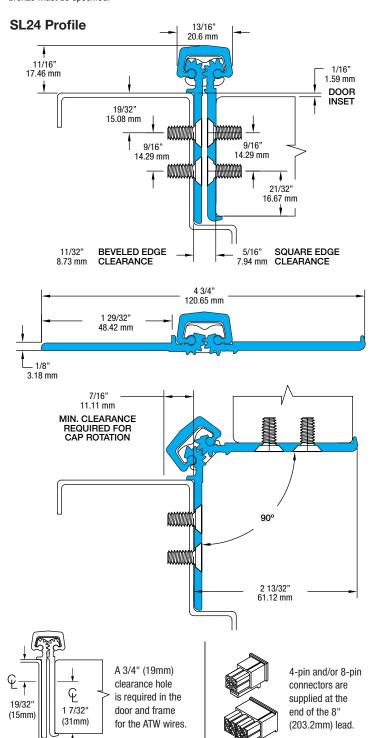

## SL24 95" SD

All dimensions are measured in inches and [millimeters] from the top of the door to the centerline of the holes and ATW panels.

Choose location for ATW prep. ATW4 = 1 location; ATW8 = 1 location; and ATW12 = 1 location.

**NOTE:** For 90-degree openings, please specify at time of order for no upcharge. There will be an upcharge for 90-degree ATW cover plates when ordered separately and clear or bronze must be specified.