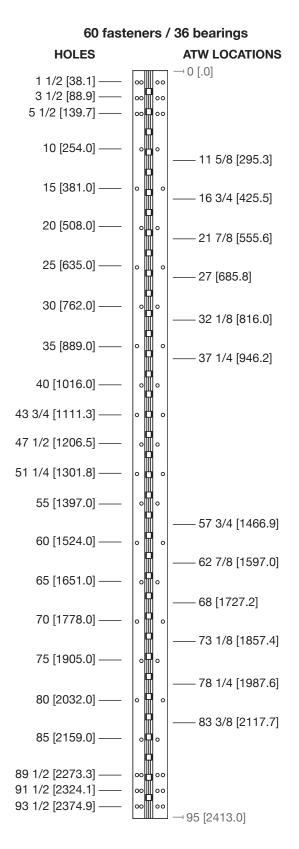

## SL26 95" LL

All dimensions are measured in inches and [millimeters] from the top of the door to the centerline of the holes and ATW panels.

Choose location for ATW prep. ATW4 = 1 location; ATW8 = 1 location; and ATW12 = 1 location.