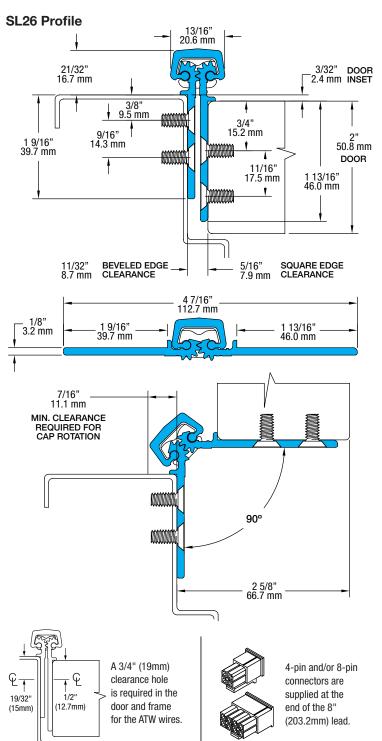

**NOTE:** For 90-degree openings, please specify at time of order for no upcharge. There will be an upcharge for 90-degree ATW cover plates when ordered separately and clear or bronze must be specified.