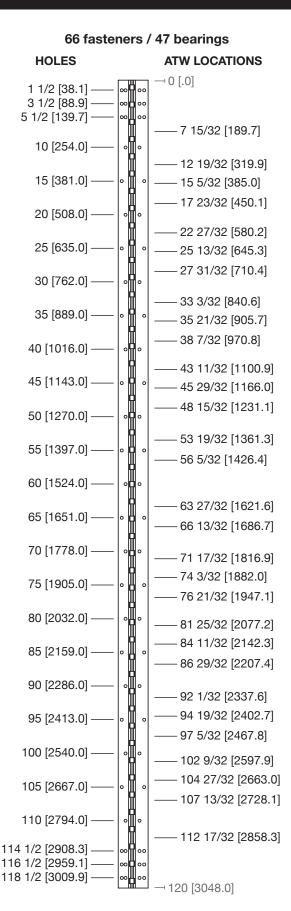

## SL27 120" LL

All dimensions are measured in inches and [millimeters] from the top of the door to the centerline of the holes and ATW panels.

Choose location for ATW prep. ATW4 = 1 location; ATW8 = 1 location; and ATW12 = 1 location.