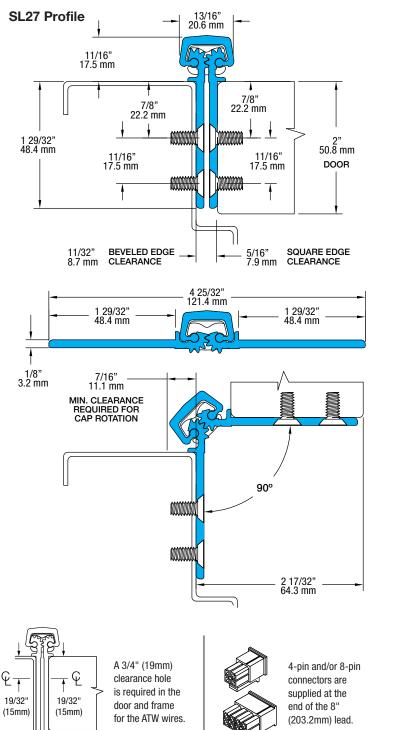

## SL27 120" LL

All dimensions are measured in inches and [millimeters] from the top of the door to the centerline of the holes and ATW panels.

Choose location for ATW prep. ATW4 = 1 location; ATW8 = 1 location; and ATW12 = 1 location.

**NOTE:** For 90-degree openings, please specify at time of order for no upcharge. There will be an upcharge for 90-degree ATW cover plates when ordered separately and clear or bronze must be specified.