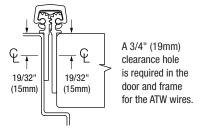

## **Concealed Geared Hinges**

## SL31 83" HD

All dimensions are measured in inches and [millimeters] from the top of the door to the centerline of the holes and ATW panels.

Choose location for ATW prep. ATW4 = 1 location; ATW8 = 1 location; and ATW12 = 1 location.

**NOTE:** For 90-degree openings, please specify at time of order for no upcharge. There will be an upcharge for 90-degree ATW cover plates when ordered separately and clear or bronze must be specified.







4-pin and/or 8-pin connectors are supplied at the end of the 8" (203.2mm) lead.

## 38 fasteners / 32 bearings **HOLES ATW LOCATIONS** [0.]01 1/2 [38.1] -3 1/2 [88.9] 5 1/2 [139.7] 8 3/16 [208.0] 10 [254.0] 13 5/16 [338.1] 15 7/8 [403.2] 18 7/16 [468.3] 20 [508.0] 23 9/16 [598.5] 26 1/8 [663.6] 30 [762.0] 33 13/16 [858.8] 36 3/8 [923.9] 38 15/16 [989.0] 41 1/2 [1054.1] 44 1/16 [1119.2] 46 5/8 [1184.3] 49 3/16 [1249.4] 53 [1346.2] 56 7/8 [1444.6] 59 7/16 [1509.7] 63 [1600.2] 64 9/16 [1639.9] 67 1/8 [1705.0] 69 11/16 [1770.1] 73 [1854.2] 74 13/16 [1900.2] 77 1/2 [1968.5] 79 1/2 [2019.3]

83 [2108.2]

81 1/2 [2070.1]