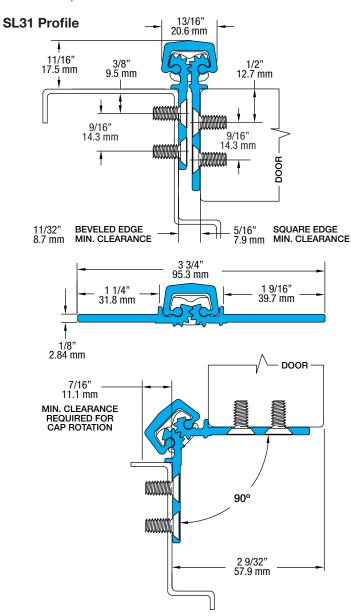

## SL31 83" HD

All dimensions are measured in inches and [millimeters] from the top of the door to the centerline of the holes and ATW panels.

Choose location for ATW prep. ATW4 = 1 location; ATW8 = 1 location; and ATW12 = 1 location.

**NOTE:** For 90-degree openings, please specify at time of order for no upcharge. There will be an upcharge for 90-degree ATW cover plates when ordered separately and clear or bronze must be specified.