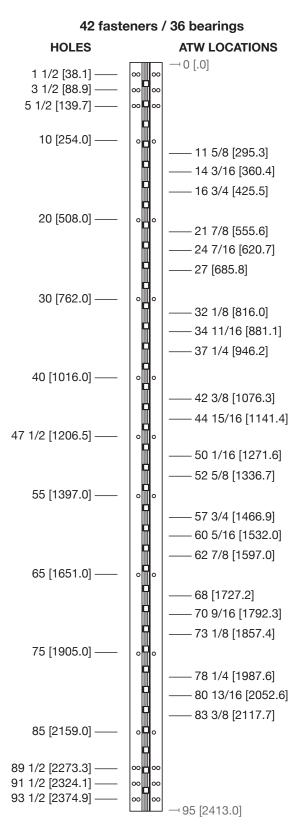

## SL31 95" HD

All dimensions are measured in inches and [millimeters] from the top of the door to the centerline of the holes and ATW panels.

Choose location for ATW prep. ATW4 = 1 location; ATW8 = 1 location; and ATW12 = 1 location.