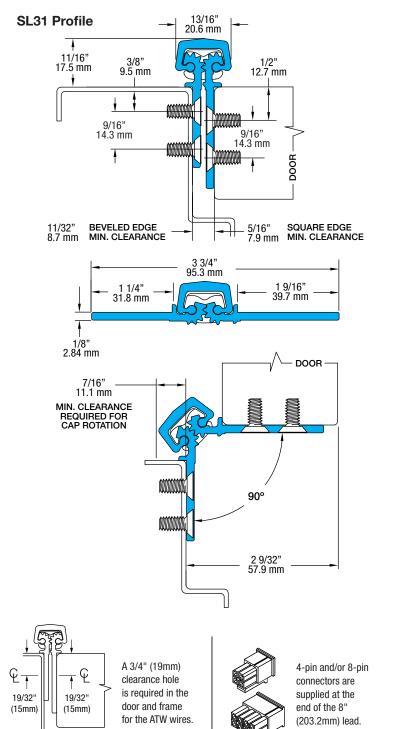

**NOTE:** For 90-degree openings, please specify at time of order for no upcharge. There will be an upcharge for 90-degree ATW cover plates when ordered separately and clear or bronze must be specified.