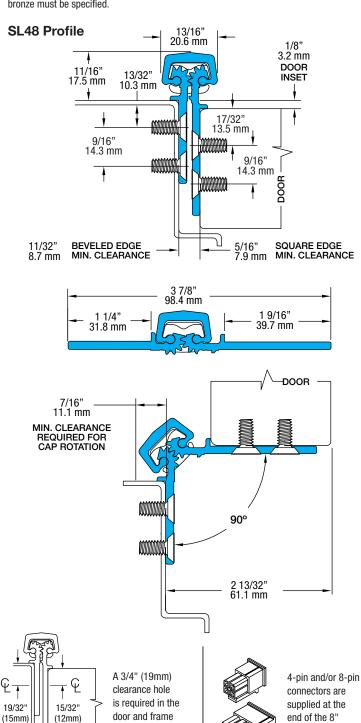

**NOTE:** For 90-degree openings, please specify at time of order for no upcharge. There will be an upcharge for 90-degree ATW cover plates when ordered separately and clear or bronze must be specified.