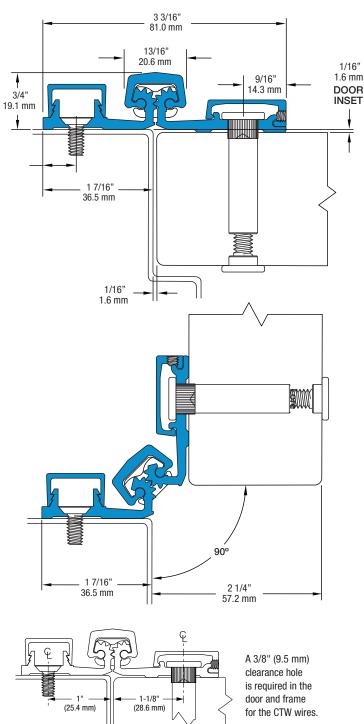

## SL57 120" HD

All dimensions are measured in inches and [millimeters] from the top of the door to the centerline of the holes and bearings.

Dimensions shown inside boxes [ are frame facing mounting screw holes.

Choose location for CTW prep from bearing slots dimensioned. CTW4/5 = 1 location; CTW8/10 = 2 locations; CTW12 = 3 locations.

## **SL57 Profile**