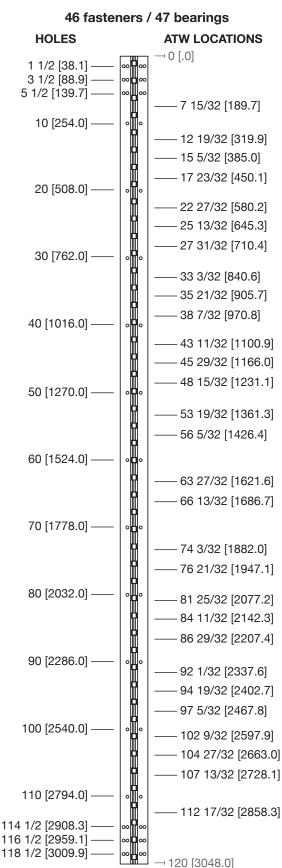

## SL84 120" HD

All dimensions are measured in inches and [millimeters] from the top of the door to the centerline of the holes and ATW panels.

Choose location for ATW prep. ATW4 = 1 location; ATW8 = 1 location; and ATW12 = 1 location.