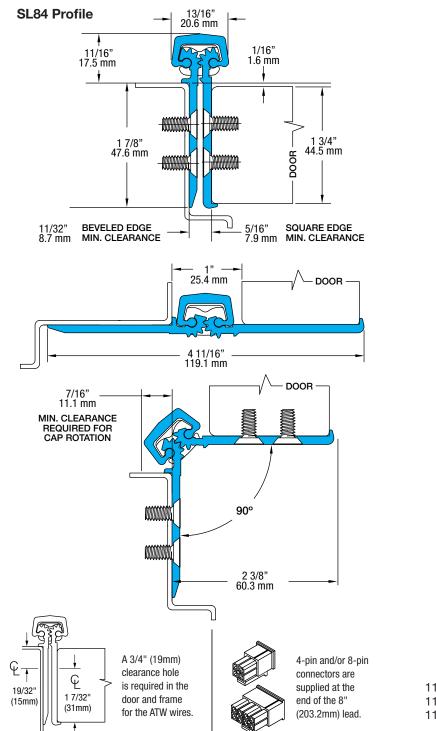

**NOTE: For 90-degree openings, please specify at time of order for no upcharge.** There will be an upcharge for 90-degree ATW cover plates when ordered separately and clear or bronze must be specified.