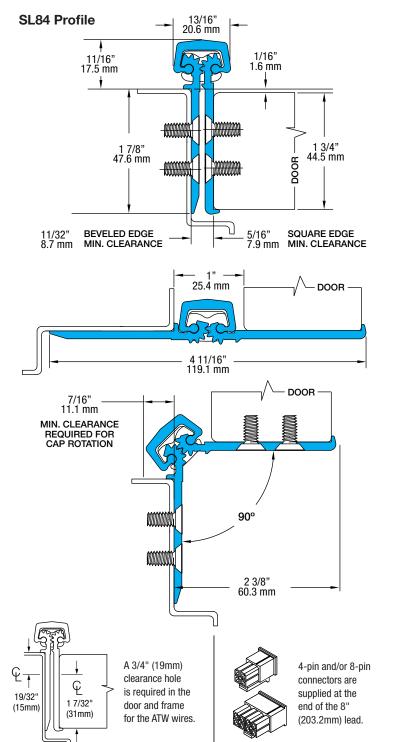

## SL84 120" LL

All dimensions are measured in inches and [millimeters] from the top of the door to the centerline of the holes and ATW panels.

Choose location for ATW prep. ATW4 = 1 location; ATW8 = 1 location; and ATW12 = 1 location.

**NOTE: For 90-degree openings, please specify at time of order for no upcharge.** There will be an upcharge for 90-degree ATW cover plates when ordered separately and clear or bronze must be specified.