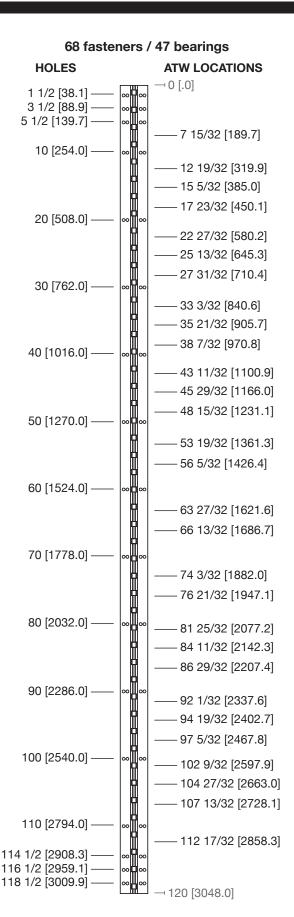

## SL84 120" LL

All dimensions are measured in inches and [millimeters] from the top of the door to the centerline of the holes and ATW panels.

Choose location for ATW prep. ATW4 = 1 location; ATW8 = 1 location; and ATW12 = 1 location.