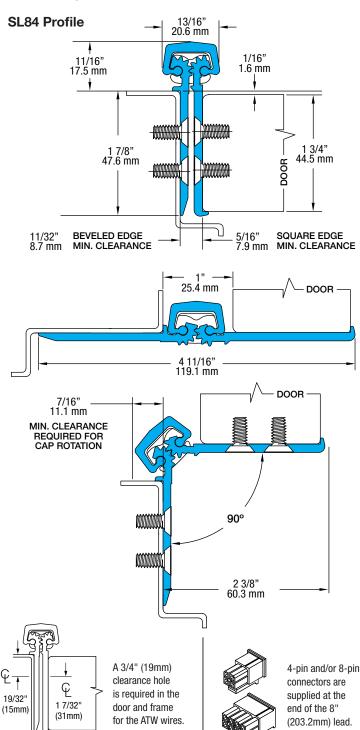

## SL84 83" LL

All dimensions are measured in inches and [millimeters] from the top of the door to the centerline of the holes and ATW panels.

Choose location for ATW prep. ATW4 = 1 location; ATW8 = 1 location; and ATW12 = 1 location.

**NOTE:** For 90-degree openings, please specify at time of order for no upcharge. There will be an upcharge for 90-degree ATW cover plates when ordered separately and clear or bronze must be specified.