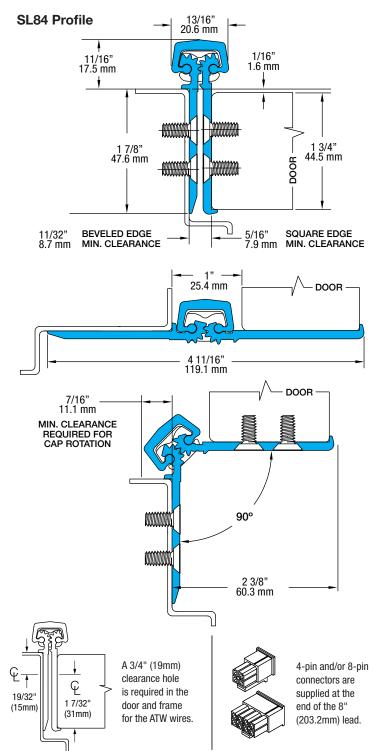

**NOTE: For 90-degree openings, please specify at time of order for no upcharge.** There will be an upcharge for 90-degree ATW cover plates when ordered separately and clear or bronze must be specified.