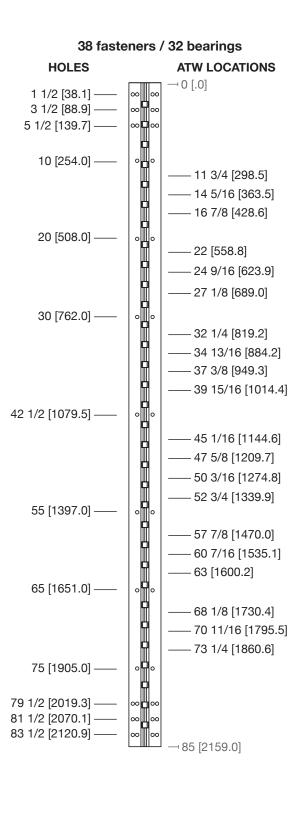

## SL84 85" HD

All dimensions are measured in inches and [millimeters] from the top of the door to the centerline of the holes and ATW panels.

Choose location for ATW prep. ATW4 = 1 location; ATW8 = 1 location; and ATW12 = 1 location.