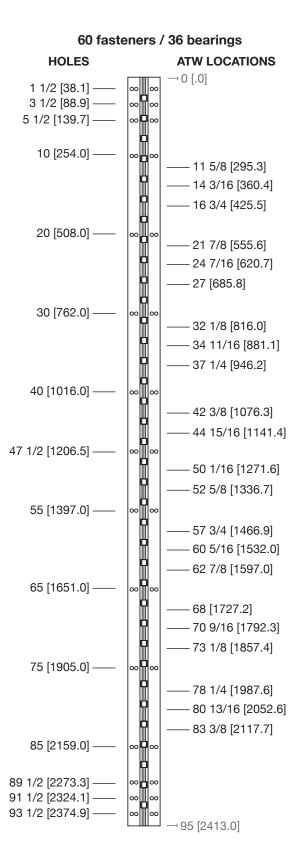

## SL84 95" LL

All dimensions are measured in inches and [millimeters] from the top of the door to the centerline of the holes and ATW panels.

Choose location for ATW prep. ATW4 = 1 location; ATW8 = 1 location; and ATW12 = 1 location.