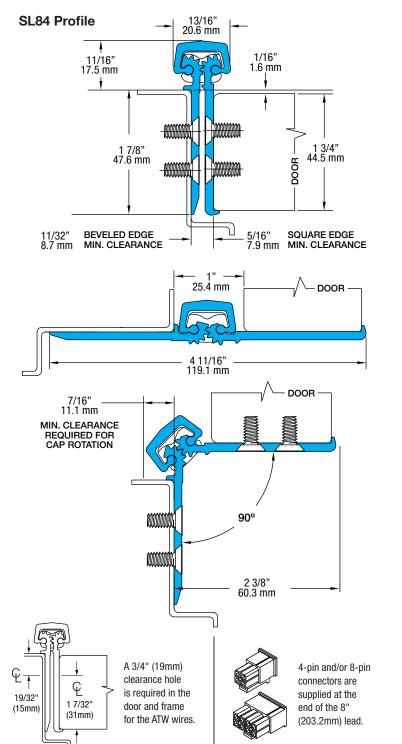

**NOTE: For 90-degree openings, please specify at time of order for no upcharge.** There will be an upcharge for 90-degree ATW cover plates when ordered separately and clear or bronze must be specified.